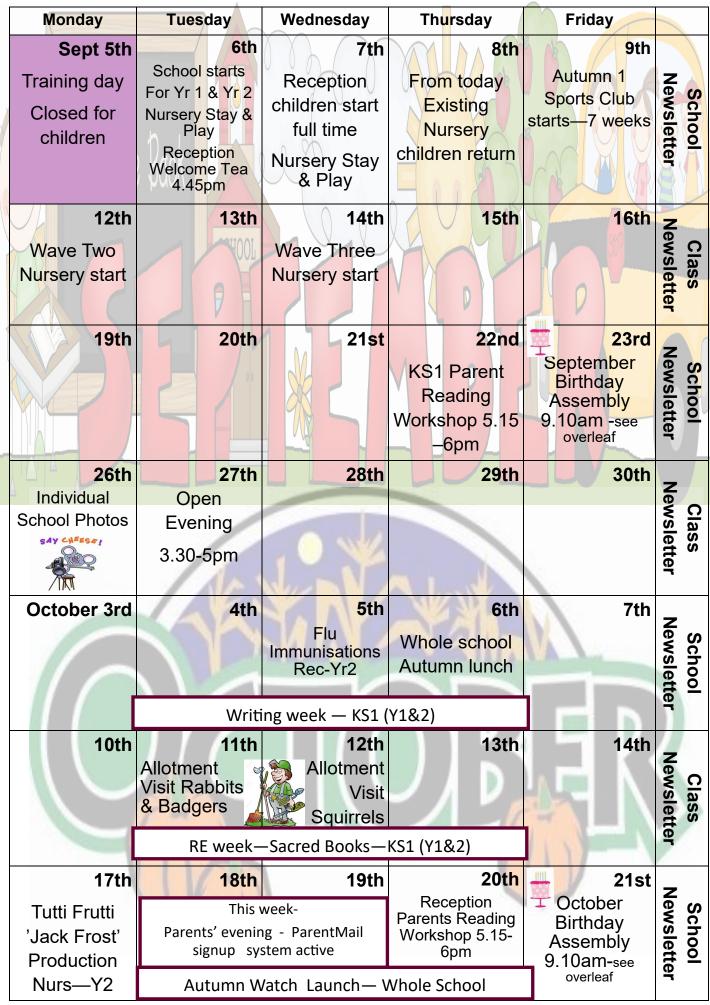

## **Diary Sheets September/October 2022**

Dates and Times of Events are correct when the Diary Sheet is prepared - sometimes there may be last minute changes in which case a correction will be put on the school/class newsletter or a ParentMail message will be sent

- Birthday Assemblies—These are held monthly with the parents of the birthday children being invited to celebrate their child's birthday in school
- Whole school taster lunches—held at various times throughout the year. Packed lunch children are invited to join us for a school meal
- Abbreviations—FS—Foundation stage which is Nursery and Reception, KS1—Key Stage 1 which is year one and year two